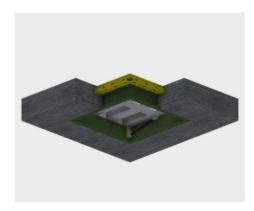

#### **New features**

- Load-tested manhole cover up to class D400 according to SN EN 124-3 with test report
- · Improved seal
- Variants for insertion into the formwork or for retrofitting

#### Shuttered manhole cover

- · Alternative installation variant
- Placed directly on formwork
- Frame closes flush at the top and bottom, clean design, no visible fastening elements in the frame area