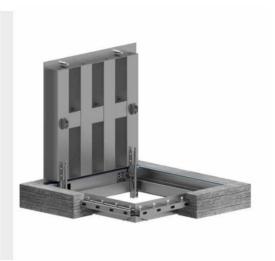

#### Shuttered manhole cover

- · Alternative installation variant
- Placed directly on formwork
- Frame closes flush at the top and bottom, clean design, no visible fastening elements in the frame area