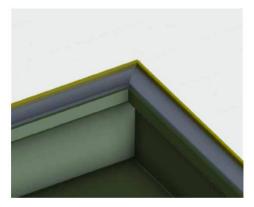

#### New seal

- Easy to clean
- Ozone resistant
- · Food-safe

#### Shuttered manhole cover

- · Alternative installation variant
- Placed directly on formwork
- Frame closes flush at the top and bottom, clean design, no visible fastening elements in the frame area